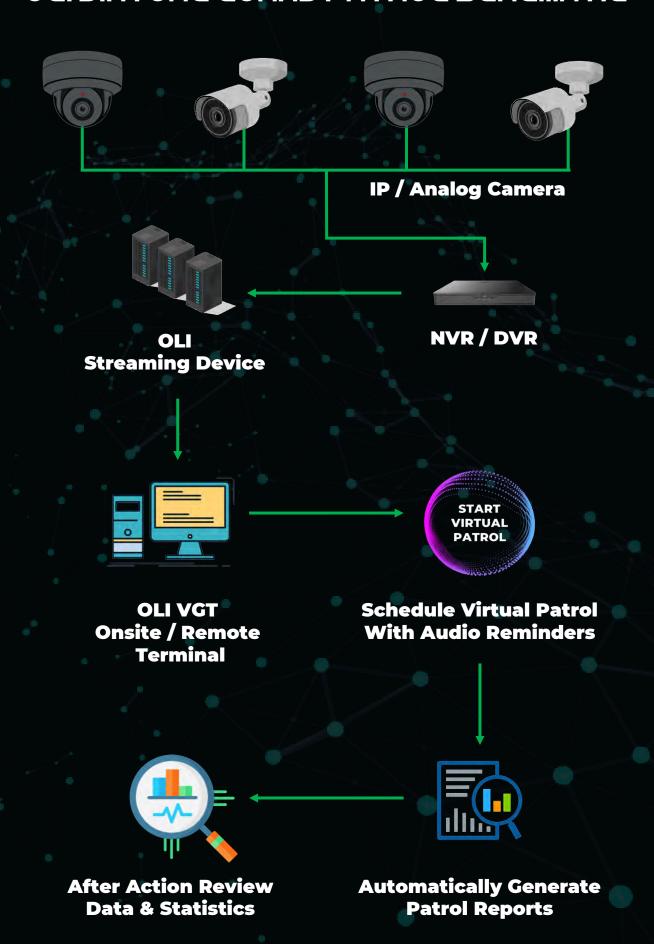

## OLI DIRTUAL CUARD PATROL SCHEMATIC

# DIRTUAL GUARD

The OLI™ technology is a hardware agnostic software designed to improve the productivity of Security Professionals through the use of proactive detection and digital capabilities.

The Virtual Guard Technology (VGT), creates a verified, and auditable medium to drive conventional patrolling without physically walking the grounds.

This technology can be deployed both on premise and applied remotely.