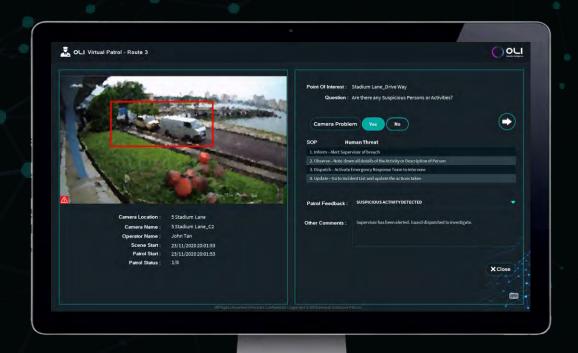

## OLI DIRTUAL CUARD PATROL SCHEMATIC

## REAL-TIME INFORMATION DASHOORD

Significantly boost workflow efficiency and redeploy or reduce manpower. By integrating OLI Virtual Guard Technology into your existing infrastructure, the PRIME module allows for quick intuitive presentation of real-time statistics from the completion of Scheduled Patrols. Incident Reports are created simultaneously with every trigger captured by Virtual Patrols or Video Analytics, effectively automating the report generation time.