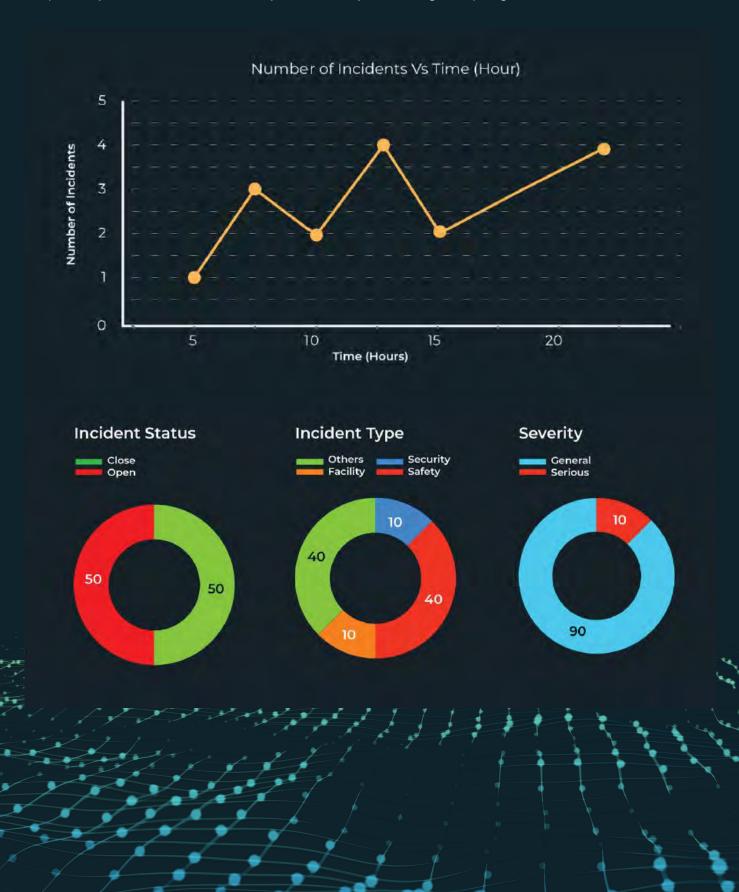

## REAL-TIME INFORMATION DASHOORD

Significantly boost workflow efficiency and redeploy or reduce manpower. By integrating OLI Virtual Guard Technology into your existing infrastructure, the PRIME module allows for quick intuitive presentation of real-time statistics from the completion of Scheduled Patrols. Incident Reports are created simultaneously with every trigger captured by Virtual Patrols or Video Analytics, effectively automating the report generation time.