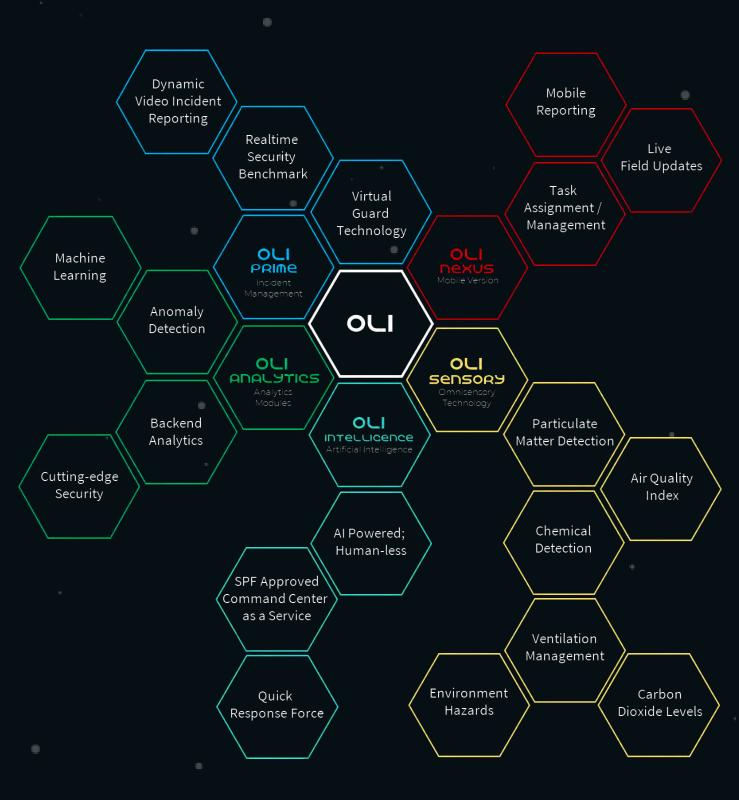

## ADDITIONAL MODULES

The OLI™ Technology serves as a modular platform where a variety of components which can be integrated as is. With the same backbone across solutions, the technology is able to customise its offerings to best suit your needs.